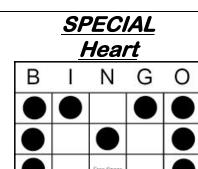

## CASH BINGO BLAST LISBURN COMMUNITY FIRE COMPANY FEBRUARY 11, 2018

1:30 - EARLY BIRD (4 SHEETS) - PAY OUT WILL \$40 PER GAME.

| GAME                    | •                    | TYPE OF BINGO         | PAYOUT |  |
|-------------------------|----------------------|-----------------------|--------|--|
| 1                       | BLUE                 | REGULAR               | \$30   |  |
| 2                       | ORANGE               | REGULAR               | \$30   |  |
| 3                       | GREEN                | REGULAR               | \$30   |  |
| 4                       | YELLOW               | REGULAR               | \$30   |  |
| 5                       | PINK                 | REGULAR               | \$30   |  |
| 6                       | GREY                 | HEART                 | \$60   |  |
|                         |                      |                       | •      |  |
| 7                       | GREEN                | REGULAR               | \$30   |  |
| 8                       | BROWN                | REGULAR               | \$30   |  |
| 9                       | RED                  | REGULAR               | \$30   |  |
| 10                      | PURPLE               | REGULAR               | \$30   |  |
| 11                      | BLACK                | REGULAR               | \$30   |  |
| CALIFORNIA TIC TAC GAME |                      |                       | \$75   |  |
| INTERMISSION-20 MINUTES |                      |                       |        |  |
| BIG BANG GAME           |                      | \$75                  |        |  |
| 12                      | TEAL                 | REGULAR               | \$30   |  |
| 13                      | BLUE STRIPED         | LETTER X              | \$60   |  |
| 14                      | ORANGE STRIPED       | REGULAR               | \$30   |  |
| 15                      | GREEN STRIPED        | REGULAR               | \$30   |  |
| 16                      | YELLOW STRIPED       | REGULAR               | \$30   |  |
| 17                      | PINK STRIPED         | REGULAR               | \$30   |  |
| 18                      | <b>GREY STRIPED</b>  | REGULAR               | \$30   |  |
| 19                      | LT GREEN<br>STRIPED  | OUTSIDE PICTURE FRAME | \$60   |  |
| 20                      | <b>BROWN STRIPED</b> | JACKPOT/BLACKOUT      | \$250  |  |

**SPECIAL** 