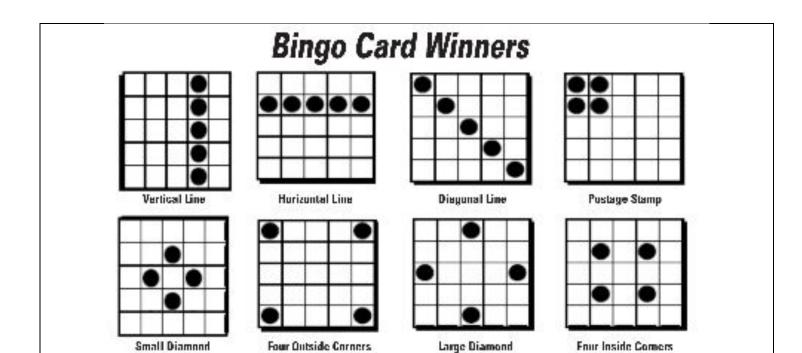

## CASH BINGO BLAST LISBURN COMMUNITY FIRE COMPANY FEBRUARY 11, 2018

1:30 - EARLY BIRD (4 SHEETS) - PAY OUT WILL \$40 PER GAME.

| GAME                    | •                    | TYPE OF BINGO         | PAYOUT |  |
|-------------------------|----------------------|-----------------------|--------|--|
| 1                       | BLUE                 | REGULAR               | \$30   |  |
| 2                       | ORANGE               | REGULAR               | \$30   |  |
| 3                       | GREEN                | REGULAR               | \$30   |  |
| 4                       | YELLOW               | REGULAR               | \$30   |  |
| 5                       | PINK                 | REGULAR               | \$30   |  |
| 6                       | GREY                 | HEART                 | \$60   |  |
|                         |                      |                       | •      |  |
| 7                       | GREEN                | REGULAR               | \$30   |  |
| 8                       | BROWN                | REGULAR               | \$30   |  |
| 9                       | RED                  | REGULAR               | \$30   |  |
| 10                      | PURPLE               | REGULAR               | \$30   |  |
| 11                      | BLACK                | REGULAR               | \$30   |  |
| CALIFORNIA TIC TAC GAME |                      |                       | \$75   |  |
| INTERMISSION-20 MINUTES |                      |                       |        |  |
| BIG BANG GAME           |                      | \$75                  |        |  |
| 12                      | TEAL                 | REGULAR               | \$30   |  |
| 13                      | BLUE STRIPED         | LETTER X              | \$60   |  |
| 14                      | ORANGE STRIPED       | REGULAR               | \$30   |  |
| 15                      | GREEN STRIPED        | REGULAR               | \$30   |  |
| 16                      | YELLOW STRIPED       | REGULAR               | \$30   |  |
| 17                      | PINK STRIPED         | REGULAR               | \$30   |  |
| 18                      | <b>GREY STRIPED</b>  | REGULAR               | \$30   |  |
| 19                      | LT GREEN<br>STRIPED  | OUTSIDE PICTURE FRAME | \$60   |  |
| 20                      | <b>BROWN STRIPED</b> | JACKPOT/BLACKOUT      | \$250  |  |