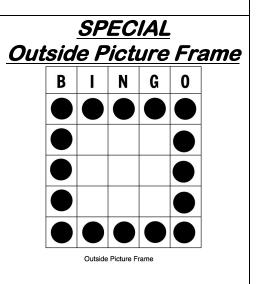

## CASH BINGO BLAST LISBURN COMMUNITY FIRE COMPANY FEBRUARY 11, 2018

1:30 - EARLY BIRD (4 SHEETS) - PAY OUT WILL \$40 PER GAME.

| GAME                    | •                    | TYPE OF BINGO         | PAYOUT |  |
|-------------------------|----------------------|-----------------------|--------|--|
| 1                       | BLUE                 | REGULAR               | \$30   |  |
| 2                       | ORANGE               | REGULAR               | \$30   |  |
| 3                       | GREEN                | REGULAR               | \$30   |  |
| 4                       | YELLOW               | REGULAR               | \$30   |  |
| 5                       | PINK                 | REGULAR               | \$30   |  |
| 6                       | GREY                 | HEART                 | \$60   |  |
|                         |                      |                       | •      |  |
| 7                       | GREEN                | REGULAR               | \$30   |  |
| 8                       | BROWN                | REGULAR               | \$30   |  |
| 9                       | RED                  | REGULAR               | \$30   |  |
| 10                      | PURPLE               | REGULAR               | \$30   |  |
| 11                      | BLACK                | REGULAR               | \$30   |  |
| CALIFORNIA TIC TAC GAME |                      |                       | \$75   |  |
| INTERMISSION-20 MINUTES |                      |                       |        |  |
| BIG BANG GAME           |                      | \$75                  |        |  |
| 12                      | TEAL                 | REGULAR               | \$30   |  |
| 13                      | BLUE STRIPED         | LETTER X              | \$60   |  |
| 14                      | ORANGE STRIPED       | REGULAR               | \$30   |  |
| 15                      | GREEN STRIPED        | REGULAR               | \$30   |  |
| 16                      | YELLOW STRIPED       | REGULAR               | \$30   |  |
| 17                      | PINK STRIPED         | REGULAR               | \$30   |  |
| 18                      | <b>GREY STRIPED</b>  | REGULAR               | \$30   |  |
| 19                      | LT GREEN<br>STRIPED  | OUTSIDE PICTURE FRAME | \$60   |  |
| 20                      | <b>BROWN STRIPED</b> | JACKPOT/BLACKOUT      | \$250  |  |