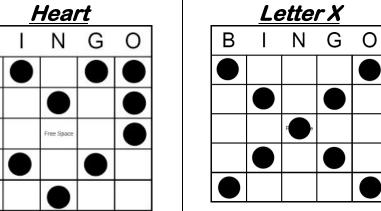

## CASH BINGO BLAST LISBURN COMMUNITY FIRE COMPANY FEBRUARY 11, 2018

1:30 - EARLY BIRD (4 SHEETS) - PAY OUT WILL \$40 PER GAME.

| GAME                    | •                    | TYPE OF BINGO         | PAYOUT |  |
|-------------------------|----------------------|-----------------------|--------|--|
| 1                       | BLUE                 | REGULAR               | \$30   |  |
| 2                       | ORANGE               | REGULAR               | \$30   |  |
| 3                       | GREEN                | REGULAR               | \$30   |  |
| 4                       | YELLOW               | REGULAR               | \$30   |  |
| 5                       | PINK                 | REGULAR               | \$30   |  |
| 6                       | GREY                 | HEART                 | \$60   |  |
|                         |                      |                       | •      |  |
| 7                       | GREEN                | REGULAR               | \$30   |  |
| 8                       | BROWN                | REGULAR               | \$30   |  |
| 9                       | RED                  | REGULAR               | \$30   |  |
| 10                      | PURPLE               | REGULAR               | \$30   |  |
| 11                      | BLACK                | REGULAR               | \$30   |  |
| CALIFORNIA TIC TAC GAME |                      |                       | \$75   |  |
| INTERMISSION-20 MINUTES |                      |                       |        |  |
| BIG BANG GAME           |                      | \$75                  |        |  |
| 12                      | TEAL                 | REGULAR               | \$30   |  |
| 13                      | BLUE STRIPED         | LETTER X              | \$60   |  |
| 14                      | ORANGE STRIPED       | REGULAR               | \$30   |  |
| 15                      | GREEN STRIPED        | REGULAR               | \$30   |  |
| 16                      | YELLOW STRIPED       | REGULAR               | \$30   |  |
| 17                      | PINK STRIPED         | REGULAR               | \$30   |  |
| 18                      | <b>GREY STRIPED</b>  | REGULAR               | \$30   |  |
| 19                      | LT GREEN<br>STRIPED  | OUTSIDE PICTURE FRAME | \$60   |  |
| 20                      | <b>BROWN STRIPED</b> | JACKPOT/BLACKOUT      | \$250  |  |

BINGO ANYWAY BUT NO LETTER V